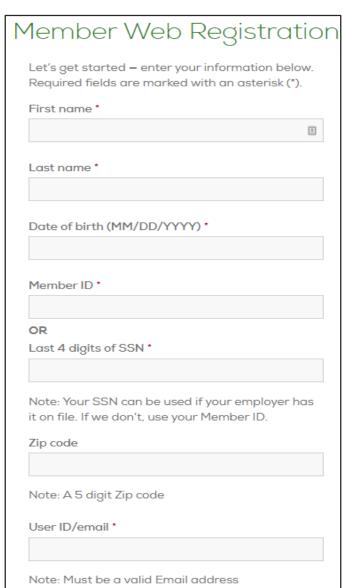

### EyeMed<sup>sM</sup> Member Portal

### Register at:

https://member.eyemedvisioncare.com/member/en/register

### LOG IN 24/7 TO:

- View your benefit details
- Confirm eligibility
- Check claim status
- Print replacement ID cards
- Locate a provider
- View health and wellness information

Register using your member ID (You'll get an email asking you to confirm your account).